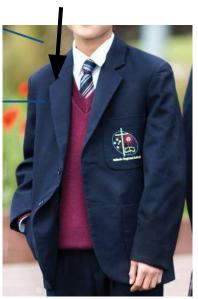

## Uniform - Blazers, Vests and Jackets

The blazer must be worn on days when there is no PE practicum classes. It should be brought to school on all other days and seen in homeroom.

The vest and sports rain jacket are intended to be worn with the PE uniform specifically on PE practicum days to maintain consistency and proper attire.

#### COLLEGE BLAZER:

Must be worn to and from school, to homeroom and to official College events.