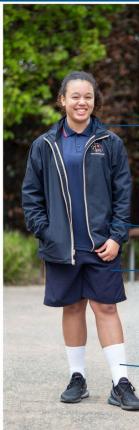

#### NAVY POLO SHIRT:

No undergarments showing.

- 2in1JACKET

COLLEGE SPORTS SHORTS

OR

COLLEGE TRACK PANTS

SPORTS SHOES

- AND

WHITE SPORTS SOCKS