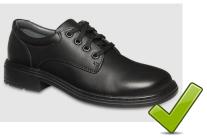

# **School Uniform Expectations**

## Out of Uniform Procedure



If your child is out of uniform, please **send a note** in their **diary, email**, or **call** the school to inform us.





For *medical conditions regarding feet*, please provide the college with medical documentation from a specialist/podiatrist if your child cannot wear black leather lace-up shoes.



## **Uniform - Shoes**

## These shoes can be purchased from **BIG W, Kmart, Best & Less, & Williams**









These are called sneakers, not school shoes and can only be worn with the PE uniform on days students have PE practicum classes.









## Uniform - Blazers, Vests and Jackets

The blazer must be worn on days when there is no PE practicum classes. It should be brought to school on all other days and seen in homeroom.



The vest and sports rain jacket are intended to be worn with the PE uniform specifically on PE practicum days to maintain consistency and proper attire.

Do not wear with school uniform.





## Winter Uniform (Terms 2 & 3)

#### BOYS

#### BOYS COLLEGE TIE:

Done up to the shirt collar.

#### WHITE COLLEGE LONG SLEEVED

SHIRT:

Top button done up and tucked in.

#### COLLEGE BLAZER:

Must be worn to and from school, to homeroom and to official College events.

####