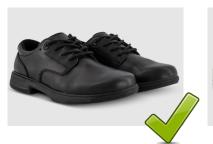

# **School Uniform Expectations**

## Out of Uniform Procedure



If your child is out of uniform, please **send a note** in their **diary, email**, or **call** the school to inform us.





For *medical conditions regarding feet*, please provide the college with medical documentation from a specialist/podiatrist if your child cannot wear black leather lace-up shoes.



## **Uniform - Shoes**

## These shoes can be purchased from **BIG W, Kmart, Best & Less, & Williams**









These are called sneakers, not school shoes and can only be worn with the PE uniform on days students have PE practicum classes.









## Uniform - Blazers, Vests and Jackets

The blazer must be worn on days when there is no PE practicum classes. It should be brought to school on all other days and seen in homeroom.



The vest and sports rain jacket are intended to be worn with the PE uniform specifically on PE practicum days to maintain consistency and proper attire.

Do not wear with school uniform.





## Winter Uniform (Terms 2 & 3)

#### BOYS

#### BOYS COLLEGE TIE:

Done up to the shirt collar.

#### WHITE COLLEGE LONG SLEEVED

SHIRT:

Top button done up and tucked in.

#### COLLEGE BLAZER:

Must be worn to and from school, to homeroom and to official College events.

##