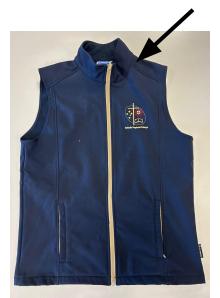

## Uniform - Blazers, Vests and Jackets

The blazer must be worn on days when there is no PE practicum classes. It should be brought to school on all other days and seen in homeroom.

The vest and sports rain jacket are intended to be worn with the PE uniform specifically on PE practicum days to maintain consistency and proper attire.

Do not wear with school uniform.