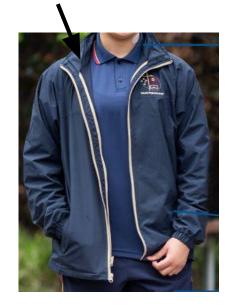

## Uniform - Blazers, Vests and Jackets

The blazer must be worn on days when there is no PE practicum classes. It should be brought to school on all other days and seen in homeroom.

The vest and sports rain jacket are intended to be worn with the PE uniform specifically on PE practicum days to maintain consistency and proper attire.

Do not wear with school uniform.