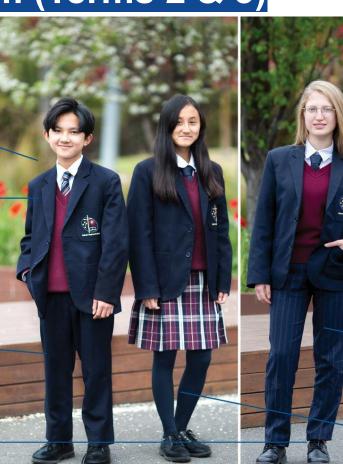

## Winter Uniform (Terms 2 & 3)

#### BOYS

#### BOYS COLLEGE TIE:

Done up to the shirt collar.

#### WHITE COLLEGE LONG SLEEVED

SHIRT:

Top button done up and tucked in.

#### COLLEGE BLAZER:

Must be worn to and from school, to homeroom and to official College events.

#### JUMPER:

Can only be worn to and from school if under the blazer.

#### TROUSERS:

Navy blue.

#### SOCKS:

Navy blue.

#### SHOES:

Black leather lace up school shoes only

#### **GIRLS**

#### GIRLS COLLEGE TIE:

Done up to the shirt collar.

#### COLLEGE KILT:

Worn on the knee.

or

PINSTRIPED SLACKS

#### SOCKS:

Long navy blue.

or

TIGHTS: Navy blue.